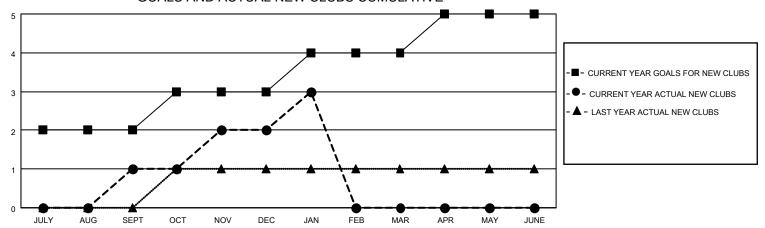

## MONTHLY MEMBERSHIP PROGRESS REPORT

LOCATION MALAWI District 412 B Results as of: 1/31/2022

| Clubs RESULTS FOR 2021-2022 |   |   |   | Members RESULTS FOR 2021-2022 |    |    |    |
|-----------------------------|---|---|---|-------------------------------|----|----|----|
|                             |   |   |   |                               |    |    |    |
| JULY/AUG/SEPT               | 2 | 1 | 0 | JULY/AUG/SEPT                 | 45 | 52 | 37 |
| OCT/NOV/DEC                 | 1 | 1 | 1 | OCT/NOV/DEC                   | 40 | 55 | 59 |
| JAN/FEB/MAR                 | 1 | 1 | 1 | JAN/FEB/MAR                   | 30 | 32 | 27 |
| APR/MAY/JUNE                | 1 | 0 | 0 | APR/MAY/JUNE                  | 35 | 0  | 0  |

## GOALS AND ACTUAL NEW CLUBS CUMULATIVE



## GOALS AND ACTUAL MEMBERS CUMULATIVE



| DROPPED CLUBS: 2 |     | 15 CLUBS OF 23 ADDED 1 OR<br>MORE NEW MEMBERS | GENDER DISTRIBUTION                |              |  |
|------------------|-----|-----------------------------------------------|------------------------------------|--------------|--|
|                  |     | MORE NEW MEMBERS                              | MALE                               | 354 (64.95%) |  |
|                  |     |                                               | FEMALE                             | 191 (35.05%) |  |
| DROPPED MEMBERS  |     |                                               | NON BINARY                         | 0 (0.00%)    |  |
| DE05405D         | 0   |                                               | PREFER NOT TO ANSWER