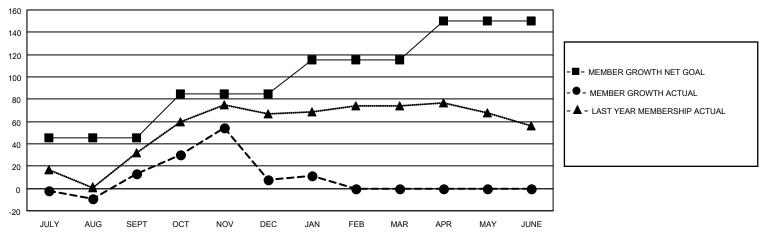

## GOALS AND ACTUAL MEMBERS CUMULATIVE

| DROPPED CLUBS: 2 |     | 15 CLUBS OF 23 ADDED 1 OR<br>MORE NEW MEMBERS | GENDER DISTRIBUTION                |              |  |
|------------------|-----|-----------------------------------------------|------------------------------------|--------------|--|
|                  |     | MORE NEW MEMBERS                              | MALE                               | 354 (64.95%) |  |
|                  |     |                                               | FEMALE                             | 191 (35.05%) |  |
| DROPPED MEMBERS  |     |                                               | NON BINARY                         | 0 (0.00%)    |  |
| DE05405D         | 0   |                                               | PREFER NOT TO ANSWER               | 0 (0.00%)    |  |
| DECEASED         | 2   |                                               |                                    |              |  |
| CLUB CANCELLED   | 39  | CLICK HERE FOR CUMULATIVE                     | TOTAL FAMILY UNIT MEMBERS 86       |              |  |
| OTHER            | 82  | MEMBERSHIP DATA                               |                                    |              |  |
| TOTAL            | 123 |                                               | FAMILY MEMBERS PAYING HALF DUES 43 |              |  |
|                  |     |                                               |                                    |              |  |